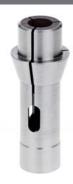

## Wibemo - Phenol collets

## Phenol standard or long nose

## Advantages:

- This collet with a Phenol bore (synthetic fiber) is especially adapted for holding very delicate parts
- Not adapted for very short parts
- Min. bore 1.5 mm
- Possibility of changing the Phenol lining after wear
- Ideal alternative to plastic and POM collets
- Avoids grip marks on small diameters or delicate parts due to the interior lining of the Phenol collet
- Available on request for all types of collet up to 37 mm max. in standard nose and long nose versions
- This new product is designed for all your counter-spindle operations when clamping the bar on the stock requires the greatest precaution.